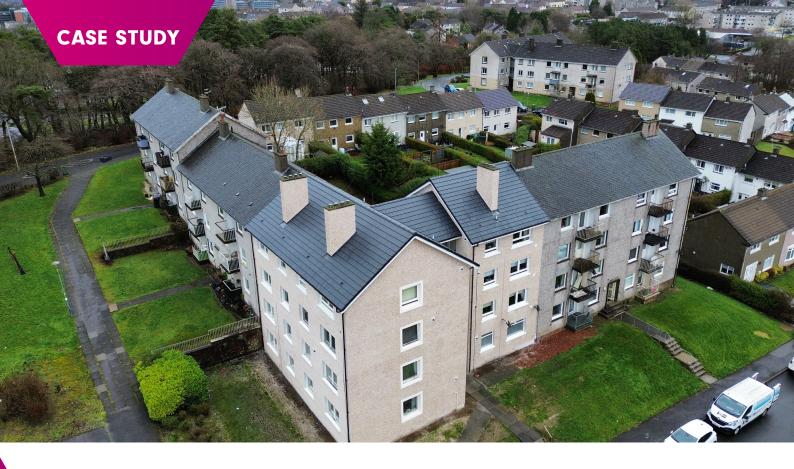

## **Approach**

The work will be carried out over a 30 week period which started in October 2023, and involves upgrading the external fabric of six blocks of flats in the area.

The large scale project, which includes a mixture of two, three and four storey blocks, involves GMG teams accessing each building and carrying out repairs and maintenance specific to each property. Upgrading the buildings involves replacing roof tiling, roofline and rainwater goods, as well as renovating the exterior roughcast, decoration works, and installing cavity wall insulation.