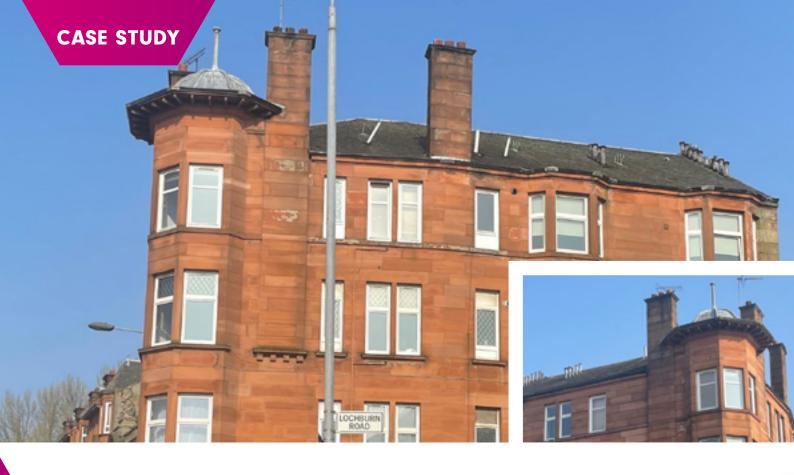

## The project

We were delighted to be awarded the contract for Maryhill Housing Association. The property at Lochburn Road required a complete roof renovation.

## **Approach**

This project required a variety of different skills to achieve a high quality finish.

The work involved many pairs of expert hands to bring back the original character of the building by fully replacing the slated roof, along with other essential renovations, such as upgrading bay window roofs, cupola window improvements, removing and replacing the existing skylights and the cast-iron gutters, chimney re-pointing and upgrading all associated pipes and lead.

#### **Outcome**

GMG prides itself on ensuring that every project meets and exceeds our exceptionally high standards of quality. Our specialist team transformed this traditional roof into a modern masterpiece, finished with Spanish slate. The programme of works also provided our apprentices with valuable experience.

#### SCOPE

Roof renovation with upgrading bay window roofs, cupola windows, removing and replacing skylights and cast-iron gutters and chimney re-pointing.