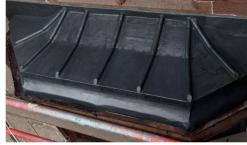

#### Approach

To replace the Victorian bay window, we undertook leadwork which included specialist treatment to deal with the wood rot - wet and dry. Our team then reinstated the original timber and Code 8 lead details.

### **Outcome**

The work was completed in an efficient manner and within budget and on time. Our team was delighted to share the completed transformation with the client.

The refurbishment work will ensure it is future-proofed for years to come.