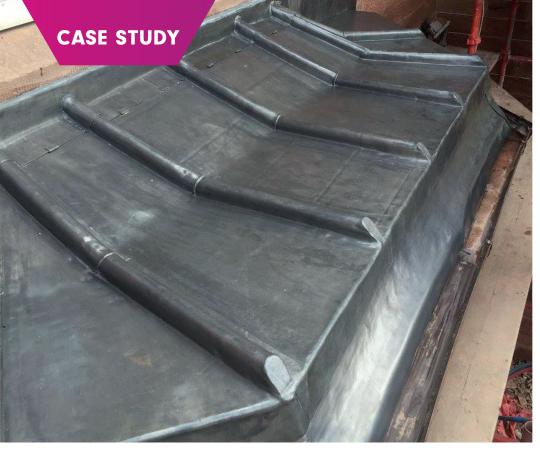

#### Approach

To replace the Victorian bay window, we undertook leadwork which included specialist treatment to deal with the wood rot - wet and dry. Our team then reinstated the original timber and Code 8 lead details.

### **Outcome**

The work was completed in an efficient manner and within budget and on time. Our team was delighted to share the completed transformation with the client.

The refurbishment work will ensure it is future-proofed for years to come.